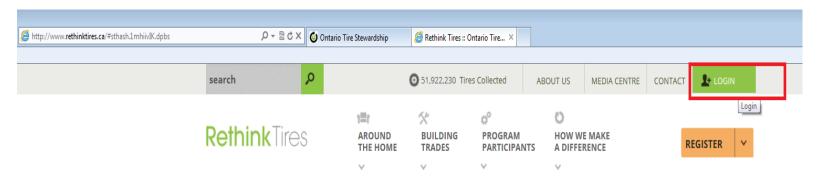

Step 1: Go to www.rethinktires.ca

Step 2: click on Login

Step 3: Type in your user name and password. Click Log In.

Step 4: Click on Online Collector Claim Form