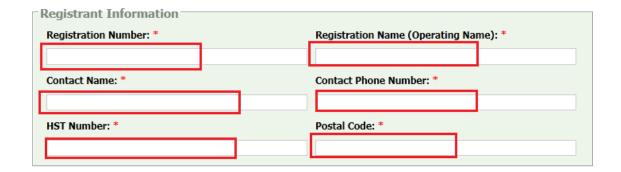

# **Step 7**: Complete the following mandatory fields:

- 1. Registration Number
- 2. Registration Name (Operating Name)
- 3. Contact Name
- 4. Contact Phone Number
- 5. HST Number
- 6. Postal Code

**Step 8:** Select the level of permission (read, write, or submit) you would like to have under this user name if approved. Click on **Submit** once completed.