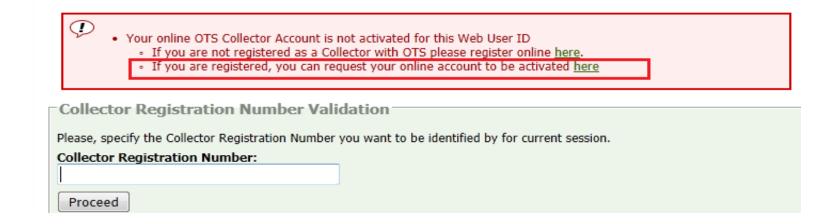

### Step 6:

If you <u>received</u> the following warning message "Your online OTS Collector Account is not activated for this Web User ID" proceed with clicking on the second link. The second link will indicate the following: "If you are registered, you can request your online account to be activated <u>here</u>". Proceed by clicking on the "<u>here</u>" link and proceed with steps 7-9.

If you <u>did not</u> receive this message, this means the Web User Name and Password are automatically connected to this specific collector registration.