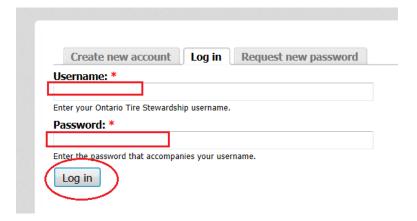

Step 1: Go to www.rethinktires.ca

Step 2: click on Login

Step 3: Type in your user name and password. Click Log In.

Step 4: Click on Online Collector Claim Form