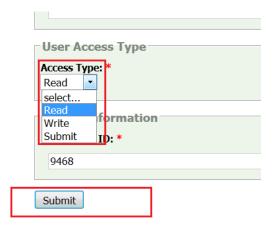

# **Step 7**: Complete the following mandatory fields:

- 1. Registration Number
- 2. Registration Name (Operating Name)
- 3. Contact Name
- 4. Contact Phone Number
- 5. HST Number
- 6. Postal Code

**Step 8:** Select the level of permission (read, write, or submit) you would like to have under this user name if approved. Click on **Submit** once completed.

# **Permission level:**

**Read** - Allows users to view information only. Users cannot enter data or submit claims.

**Write** - Allows users to enter data into a claim only.

**Submit -** Allows the user to data enter forms, and submit the claim to OTS.