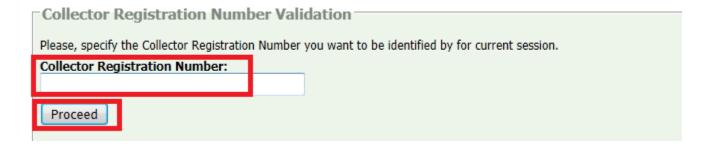

Step 5: Type in your 7-digit collector registration number (i.e 2123456) and click on Proceed.